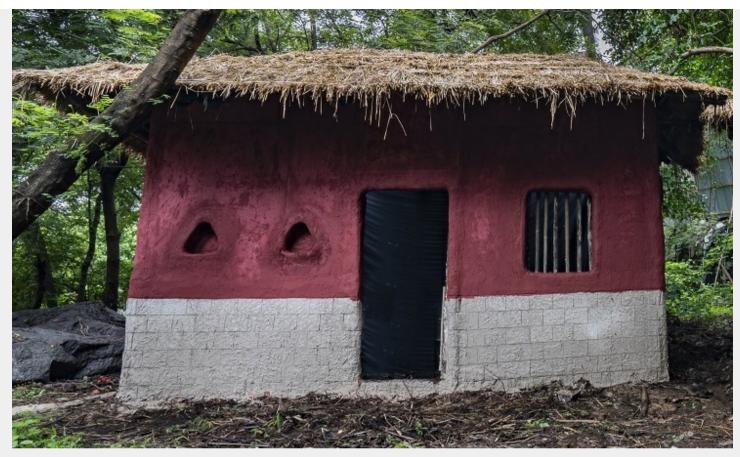

## Filmcity - Wada Village

Wada village

# ☆ Area Specifications

Length x width -

Area sft -75400

View Layout Spec. chart

| ☆ Available Services & Facilities                |
|--------------------------------------------------|
| Water Connections & Electric Connections         |
|                                                  |
|                                                  |
|                                                  |
|                                                  |
|                                                  |
|                                                  |
| ☆ Prominent Shoots                               |
|                                                  |
|                                                  |
|                                                  |
|                                                  |
|                                                  |
|                                                  |
| ☆ What you can do here (Canvas your imagination) |
|                                                  |
|                                                  |
|                                                  |
|                                                  |
|                                                  |
|                                                  |
|                                                  |